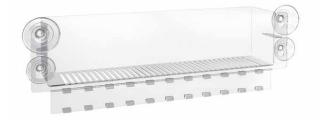

## **COOLER DOOR TOZAI CAN DISPLAY**

– NOW AVAILABLE -

- Perfect for featuring Tozai sake cans at off-premise or take-out accounts in refrigerated beverage sections or enhancing sushi, grab & go or deli counters.
- Sturdy suction cups securely hold display in place on smooth surfaces. Can be attached to the inside or outside of a cooler door.
- Display holds 7 x 180ml sake cans. The transparent material gives an unobstructed view of the product.
- Colorful Tozai branding displayed in bottom signage window.

#### **DIMENSIONS**

Width: 19.2" **Depth: 3.2**" Height: 6.2"

#### **MATERIAL**

Clear Polystyrene