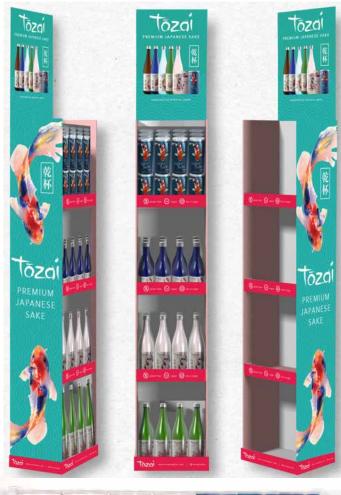

## CORRUGATED FLOOR DISPLAY

– AVAILABLE JULY 2022 –

- Vibrant, 4-tier floor display featuring Tozai branding & graphics. Perfect for endcaps, building store displays or featuring near grab & go, sushi, deli or cheese counters.
- Sturdy corrugated cardboard material. Assembly instructions included.
- Great for featuring multiple Tozai skus or encouraging accounts to expand their Tozai lineup. Designed to hold 300ml, 720ml or 180ml Tozai products.
- Each tier can hold 12 x 720ml or 12 x 300ml bottles of Tozai and up to 48 x 180ml cans (if stacked in 2 layers).

### DIMENSIONS

Width: 14" Depth: 10"

Height: 74"

**MATERIAL** 

Corrugated Cardboard